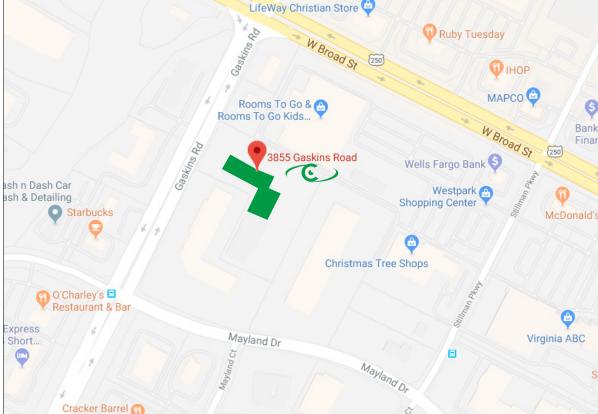

## **West End Office**

3855 Gaskins Road Richmond, VA 23233 804-217-6363

804-217-6363

Commonwealth Eye Care Associates

Dr. Andrew Michael, MD

Dr. Shawn Hobbs, OD

Dr. Joseph Iuorno, MD

Dr. Tami Flowers, MD

#### West End

3855 Gaskins Road Richmond, VA 23233

# Right off Exit 180B North Gaskins Road on I-64