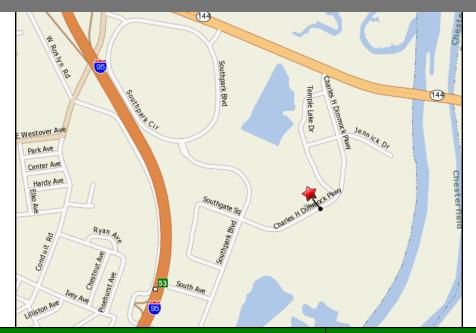

## From the South

- · 95 North
- · Exit 53 (Southpark Blvd)
- · Right onto ramp towards Southpark Blvd
- · Straight onto Southpark Blvd
- · Right onto Charles H. Dimmock Parkway
- · Left onto Temple Lake Drive
- · First left into parking lot to Roslyn Farm Office
- · We are in Suite 2. Our entrance faces Charles H. Dimmock Parkway and has a green awning. Look for directional signs pointing to our office.

## From the North

· 95 South

- · Exit 54 (Temple Avenue)
- · Right onto Temple Avenue
- · Pass SouthPark Mall
- · Right at third light turn -Charles H. Dimmock Parkway (Sign says Dimmock)
- · Pass Wells Fargo
- · Right onto Temple Lake Drive. (2nd entrance)
- · First left into Roslyn Farm Office Park
- · Look for directional signs pointing to our office located in the front of the building, facing Charles Dimmock Parkway. Look for the green awning. If you pass Target you have gone too far.
- · We are in Building 280, Suite 2.